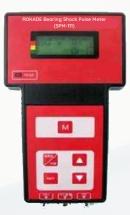

## ROKADE Bearing Shock Pulse Meter (SPM-111)

**Bearing Condition Monitoring** 

Rotational Speed

Features

- Direct indication of machine condition in terms of good reduced bad in condition scale
- Detects Mechanical Condition of Bearings
- Damage severity readings of bearings
- Detects Lubrication condition of ball-and-rollertype Bearings
- Non-contact measurements of rotational speed
- Vibration Measurements according to ISO recommendations.

SPM-111 is a small Micro Processor based diagnostic tool for comprehensive condition analysis of rotating machinery.

Objective measurements of machine condition are needed as a reliable base for preventive maintenance.

## **Technical Specification**

| Bearing Tester Function       |                     | Laser Tachometer Function |                          |
|-------------------------------|---------------------|---------------------------|--------------------------|
| Measuring range (Shock Pulse) | -19 to 99 dBpv      | Measuring range           | Up to 19,999 RPM         |
| Resolution                    | 1 dBpv              | Measuring Distance        | Up to 2 feet             |
| Vibration Tester Function     |                     | Resolution                | 1 rpm                    |
| Measuring Range               | 0.1 to 99.9mm/s RMS | Temperature range         | 0 oC to 50 oC            |
| Resolution                    | 0.1 mm/s            | Display                   | 16x4 line Dot Matrix LCD |
| Accuracy                      | +/- (2% + 0.1 mm/s) | Keypad                    | Sealed membrane          |

## Standard Supply:

1) ROKADE Bearing Shock Pulse Meter (SPM-111) with Protective Pouch, 2) Bearing Probe, 3) Vibration Transducer VSF-1F (Accelerometer), Magnetic Base, Low Noise Cable with Connectors 1.5Mtrs, Hand-Held Probe rod, 4) Head Phone, 5) Laser Tachometer with Reflecting Tapes, 6) Manual, 7) Batteries-6 nos (1.5V AA), 8) Test & Calibration Report with Warranty/Guarantee Certificate & 9) Carry Bag.