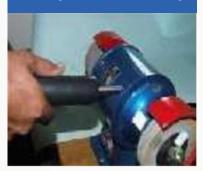

Now maintenance person can analyze bearing condition, measure machine vibration and check rotational speed - with a single and easy to use instrument.

The best way is to periodically monitor bearing condition and replace the bearing at the right time by least influencing the production efficiency.