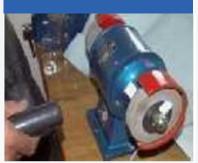

Now maintenance person can analyze bearing condition, measure machine vibration and check rotational speed - with a single and easy to use instrument.

The best way is to periodically monitor bearing condition and replace the bearing at the right time by least influencing the production efficiency.