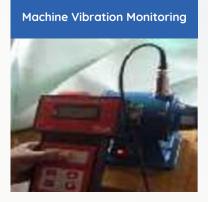

SPM-111 is a small Micro Processor based diagnostic tool for comprehensive condition analysis of rotating machinery.

Objective measurements of machine condition are needed as a reliable base for preventive maintenance.

Now maintenance person can analyze bearing condition, measure machine vibration and check rotational speed - with a single and easy to use instrument.

The best way is to periodically monitor bearing condition and replace the bearing at the right time by least influencing the production efficiency.